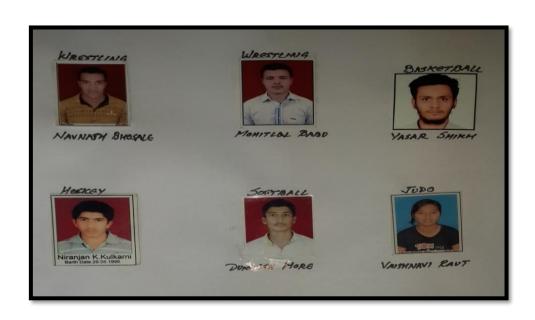

### **Students Participation and Certificates**

#### AY 2017-2018

West Zone Inter University/Hockey Pawar Nishant

West zone Inter University/Cricket

Akshay Sonar

National/Karate

Ram K Udikar

AIU/Hockey

**Pawar Nishant** 