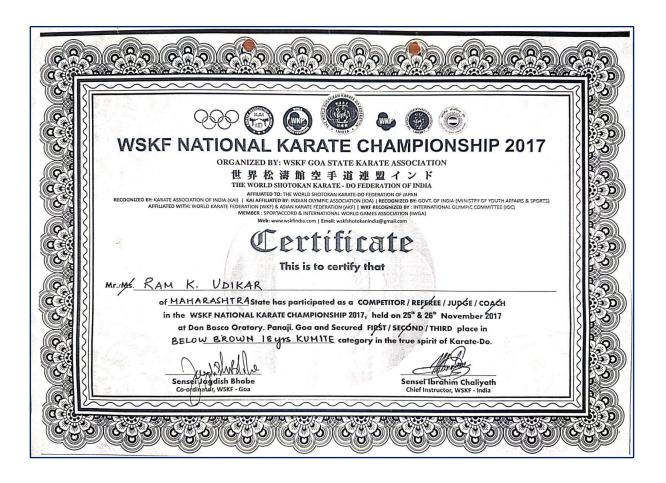

#### AY 2017-2018

West Zone Inter University/Hockey Pawar Nishant

West zone Inter University/Cricket

Akshay Sonar

National/Karate

Ram K Udikar

AIU/Hockey

**Pawar Nishant** 