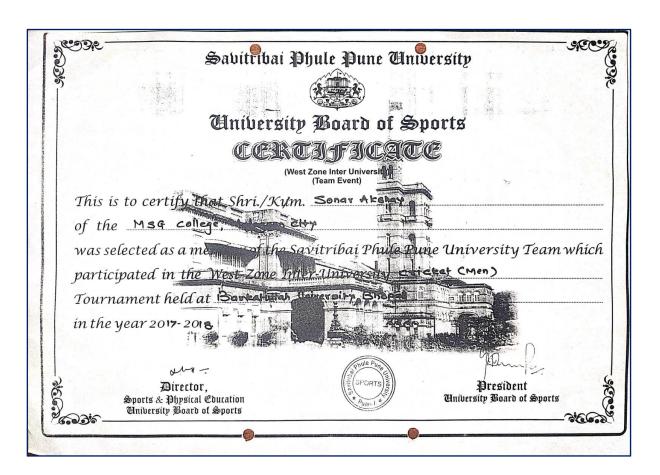

#### AY 2017-2018

West Zone Inter University/Hockey Pawar Nishant

West zone Inter University/Cricket

Akshay Sonar

National/Karate

Ram K Udikar

AIU/Hockey

**Pawar Nishant** 