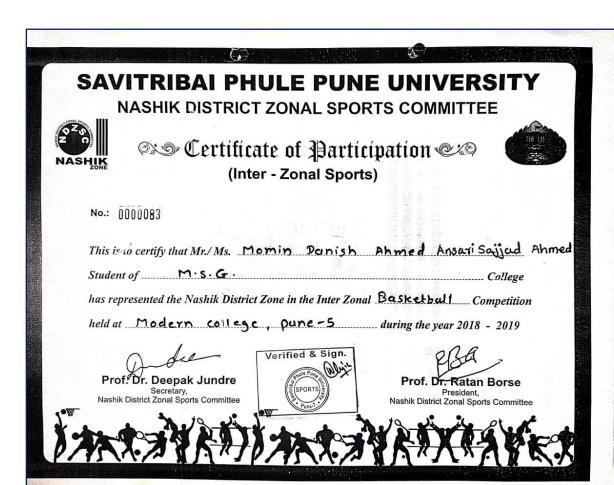

|

Inter Group/Basket ball

Momin Danish



| Inter Group/Wrestling       | Vivek Patil      |
|-----------------------------|------------------|
| Inter Group/Wrestling       | Sitaram Khairnar |
| Inter Group/Wrestling (S.B) | Shubham Khure    |

|                 | ਸ਼ੂਰ<br>NASHIK<br>NASHIK             | द्वारा सह्या<br>जमनादास महाराज व<br>करंजाळी, | द्री शि<br>ग्ला, व<br>, पेठ, | क्रीडा समिती, नारि<br>क्षण मंडळाचे<br><sup>११७</sup> ज्य व विज्ञान महाविद्यालय<br>जि. नाशिक | ाक