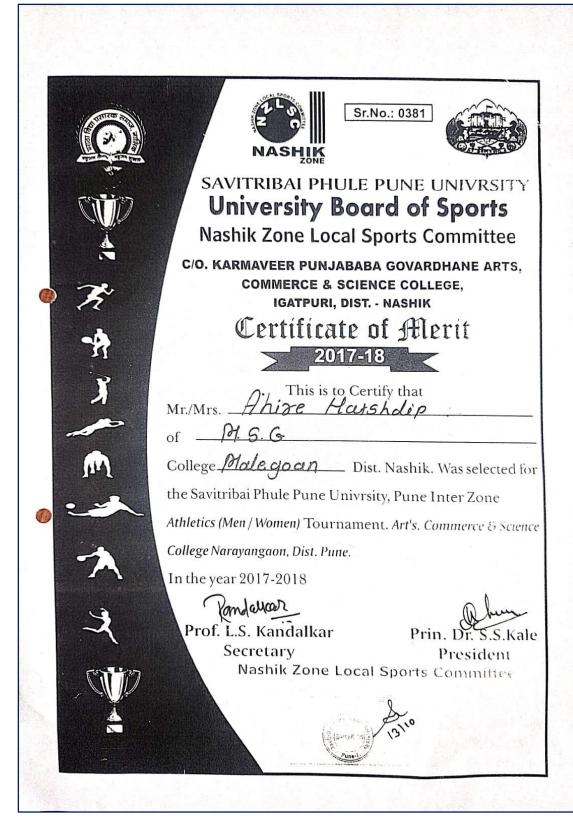

Criterion V - Student Support and Progression

5.3 Student Participation and Activities

KI 5.3.2 Students of the Institution participated in cultural activities during last five years (organized by the institution/other institutions)

### **Students Participation and Certificates**

#### AY 2017-2018

West Zone Inter University/Hockey Pawar Nishant

West zone Inter University/Cricket

Akshay Sonar

National/Karate

Ram K Udikar

AIU/Hockey

**Pawar Nishant** 