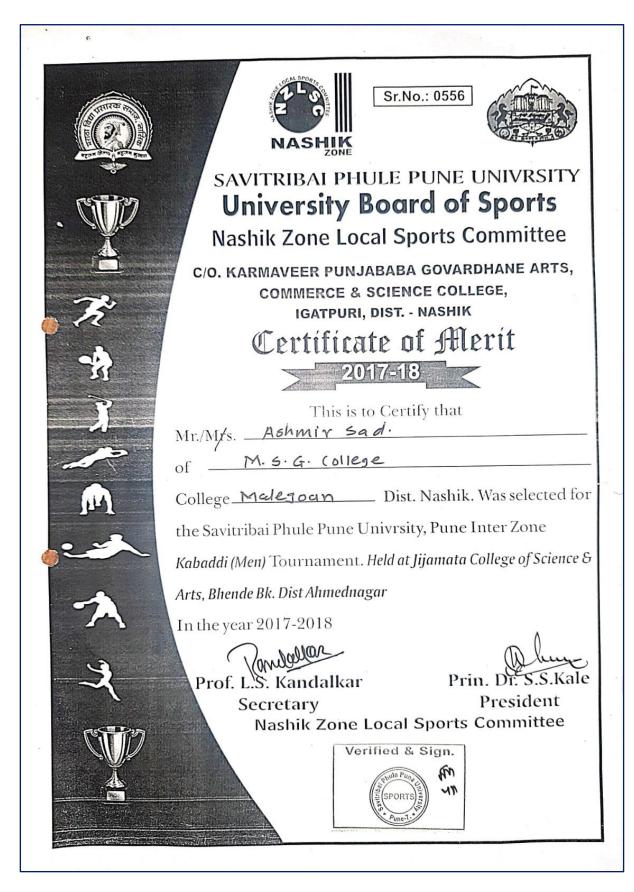

Criterion V - Student Support and Progression

5.3 Student Participation and Activities

KI 5.3.2 Students of the Institution participated in cultural activities during last five years (organized by the institution/other institutions)

### **Students Participation and Certificates**

#### AY 2017-2018

West Zone Inter University/Hockey Pawar Nishant

West zone Inter University/Cricket

Akshay Sonar

National/Karate

Ram K Udikar

AIU/Hockey

**Pawar Nishant** 