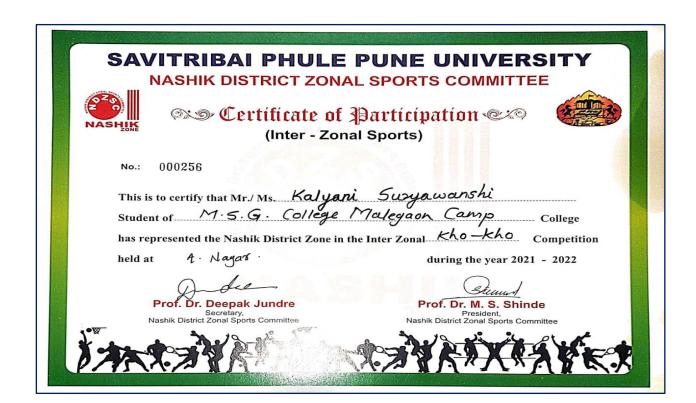

Criterion V - Student Support and Progression

5.3 Student Participation and Activities

KI 5.3.2 Students of the Institution participated in cultural activities during last five years (organized by the institution/other institutions)

### **Students Participation and Certificates**