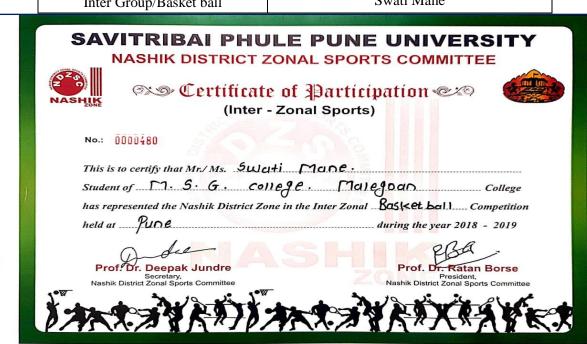

Criterion V - Student Support and Progression

5.3 Student Participation and Activities

KI 5.3.2 Students of the Institution participated in cultural activities during last five years (organized by the institution/other institutions)

### **Students Participation and Certificates**