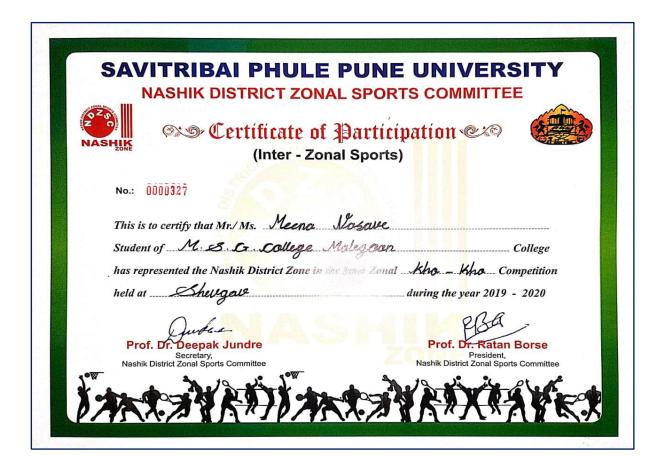

|             |
| held at   | shugar                                                          |                | during the year 2019 -                                            | 2020        |
|           | Quela                                                           |                | Prof. Dr. Ratan B                                                 | <i>&gt;</i> |
|           | f. Dr. Deepak Jundre Secretary, District Zonal Sports Committee |                | Prof. Dr. Ratan B<br>President,<br>Nashik District Zonal Sports ( | 0.00        |
| 100       | المنابع والملا                                                  | h              | و عاند خان وال                                                    | 1. A        |



Inter Group/ Athletics

Inter Group/ Basketball

Harshada Dukale

Ruchi Bacchav

| OZO          | SHIK DISTRICT ZON,<br>Sertificate of<br>(Inter - Zoi |                                               |                                     |
|--------------|------------------------------------------------------|-----------------------------------------------|-------------------------------------|
| No.: 0000    | 706 ertify that Mr./Ms. Havs hda                     | Nukale                                        |                                     |
| Student of   | MSG College mented the Nashik District Zone in 1     | alegam                                        |                                     |
| held at      |                                                      | during the ye