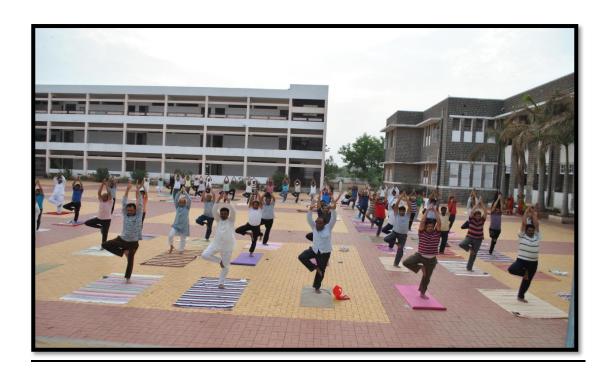

❖ We are very proud that our college Hockey team stood Runner-up and also Football and Khokho boys had won third place in Nasik Zone Inter-Collegiate competition.
- \* MSG College Physical Director Dr. Dinesh Karad who has been appointed as a member of boys Hockey selection committee of SPPU University.
- ❖ I am thankful to our Gymkhana Secretary Mahesh Bhamare & all the sports Students of our college.
- ❖ I am also kindly thankful of our honorable Principal Dr. D.F. Shirude sir & Management for their Encouragement & support throughout the year 2018-19.

Thanking You



Dr.Dinesh Karad

Director of Physical Education and Sports.

## **Departmental Organization, Calibration and Participated activities of 2018-19**



# **Opening Ceremony of Inter Colligate Basketball Girls Tournament**





**Calibration of International YOGA Day** 



**Inter University Football Participated Students** 





Inter College Participated Students Weight Lifting And Judo



**Inter Collegiate Participated Volleyball Team** 



**Inter Collegiate Participated Basketball Team** 



Inter Collegiate Participated Kabaddi Team



Inter Collegiate Participated Kho-Kho Team



**Runner of Inter-Collegiate competition Hockey** 



**Third Position in Inter-Collegiate competition Football** 





Represented for M S Gosavi's State Level Cricket Competion



# **Paper News**

|                                            | ALTER ANTONE CONTRACTOR AND ANTONE AND ANTONE AND ANTONE AND