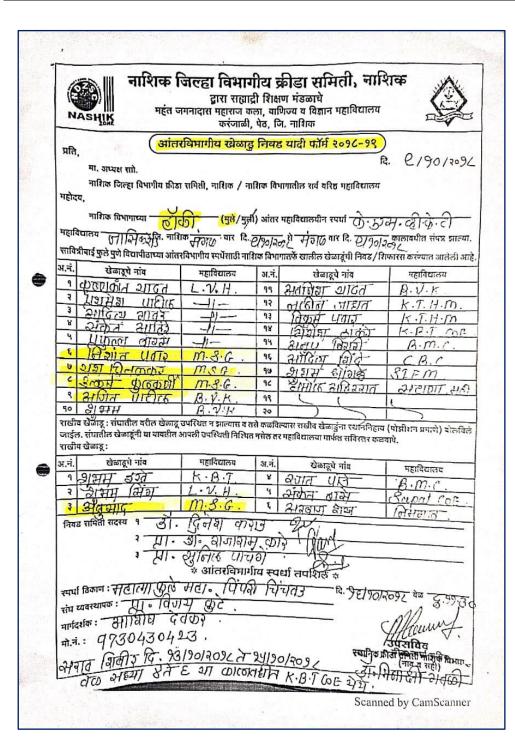

| アス      | 0430423                              | - Minut                                            |
| मोर्ज  | वरिक-प्राः शेखर                      | चौँ हारी १६                                          | 222     | (01000                               | The market                                         |
| . 1    | אושוף פוען פוידי                     | 4/4/4/ 70                                            | ,       |                                      | की डी पद्मी शिविव<br>वानिक मैस्सिस्क्रितीशांगिक वि |

| Inter Group/Hockey       | Yash Chitalkar   |
|--------------------------|------------------|
| Inter Group/Hockey       | Nishant Pawar    |
| Inter Group/Hockey       | Utkarsh Kulkarni |
| Inter Group/Hockey (S.B) | Abu Sad          |



| Inter Group/Judo       | Vaishnavi Raut |
|------------------------|----------------|
| Inter Group/Judo       | Aarti Shinde   |
| Inter Group/Judo (S.B) | Ashwini Patil  |

| NASHIK                                                                                                                                                             | महंत