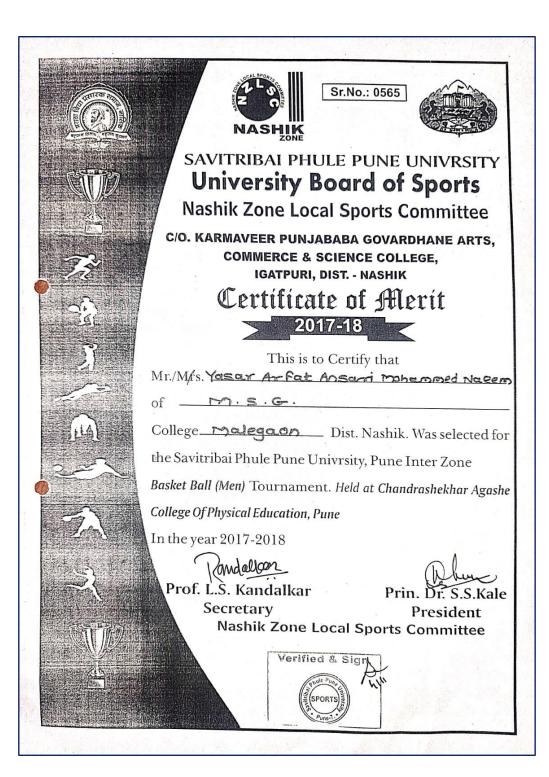

Criterion V - Student Support and Progression

5.3 Student Participation and Activities

KI 5.3.2 Students of the Institution participated in cultural activities during last five years (organized by the institution/other institutions)

### **Students Participation and Certificates**

#### AY 2017-2018

West Zone Inter University/Hockey Pawar Nishant

West zone Inter University/Cricket

Akshay Sonar

National/Karate

Ram K Udikar

AIU/Hockey

**Pawar Nishant** 