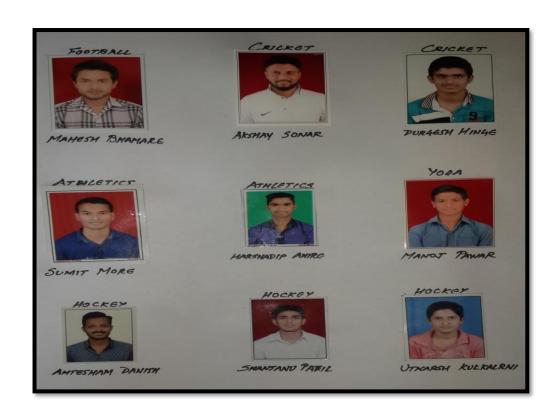

#### AY 2017-2018

West Zone Inter University/Hockey Pawar Nishant

West zone Inter University/Cricket

Akshay Sonar

National/Karate

Ram K Udikar

AIU/Hockey

**Pawar Nishant** 

National/Baseball

Aishwarya Shinde

| Inter Group/Football | Mahesh Bhambre      |
|----------------------|---------------------|
| Inter Group/Football | Pavan singh Rathore |
| Inter Group/Football | Akshay Salunke      |