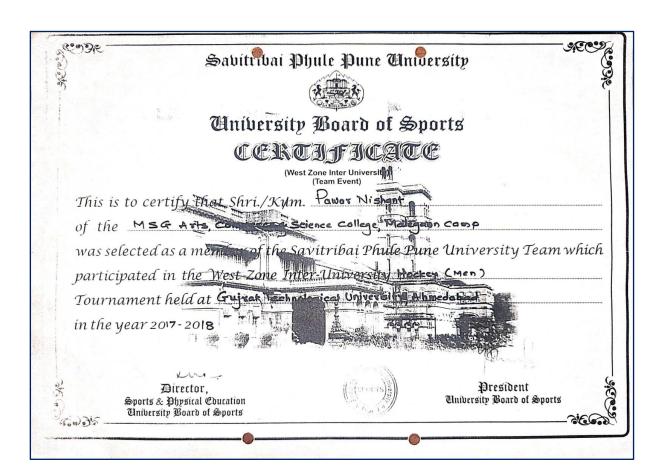

#### AY 2017-2018

West Zone Inter University/Hockey Pawar Nishant

West zone Inter University/Cricket

Akshay Sonar

National/Karate

Ram K Udikar

AIU/Hockey

**Pawar Nishant** 