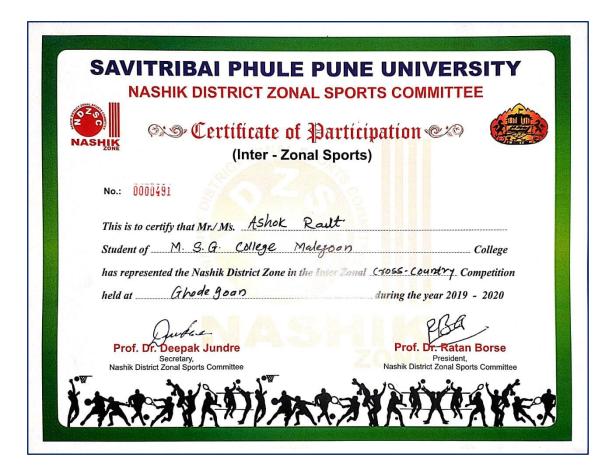

| ce Addr: B Y K Sinnar C                                                                                | .Y.K. (Sinnar) College of<br>College of Commerce Prin T<br>k Ta: Nashik Dist: Nashik             |  |

| Inter Group/ Kabaddi | Savita Vasave  |
|----------------------|----------------|
| Inter Group/ Kabaddi | Ashwini Pawara |







10/7/2019 11:34:10 AM



### Kabaddi(Men)

# SAVITRIBAI PHULE PUNE UNIVERSITY INTERCOLLEGE SELECTION FORM 2019-2020



| SPRTS1901         | E2 |
|-------------------|----|
| 21 17 1 2 1 2 0 1 | 22 |

| 种数值                           | Zone           | <b>国主动和</b> 国制                        |                           | Area De                                                                                                          |                                                                                                                                       |                                                                                                       |  |
|-------------------------------|----------------|---------------------------------------|---------------------------|--