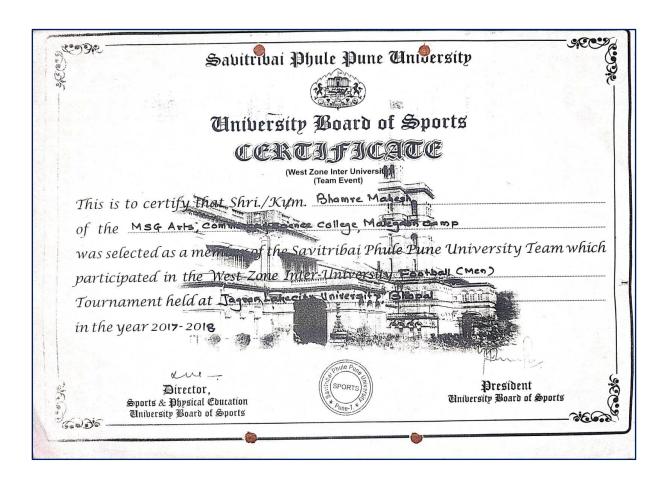

#### AY 2017-2018

West Zone Inter University/Hockey Pawar Nishant

West zone Inter University/Cricket

Akshay Sonar

National/Karate

Ram K Udikar

AIU/Hockey

**Pawar Nishant** 

National/Baseball

Aishwarya Shinde

| Inter Group/Football | Mahesh Bhambre      |
|----------------------|---------------------|
| Inter Group/Football | Pavan singh Rathore |
| Inter Group/Football | Akshay Salunke      |