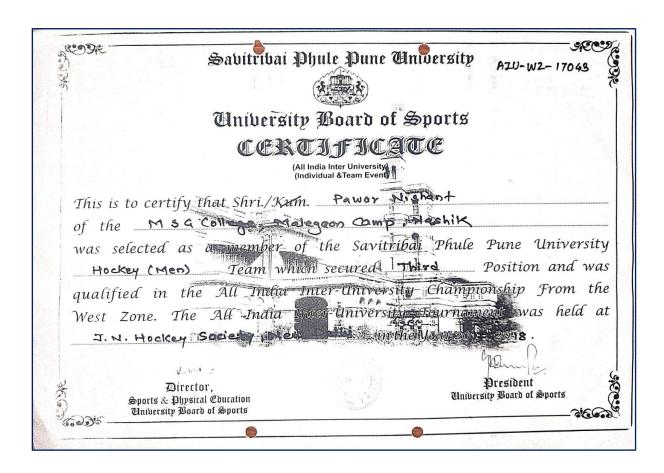

#### AY 2017-2018

West Zone Inter University/Hockey Pawar Nishant

West zone Inter University/Cricket

Akshay Sonar

National/Karate

Ram K Udikar

AIU/Hockey

**Pawar Nishant** 