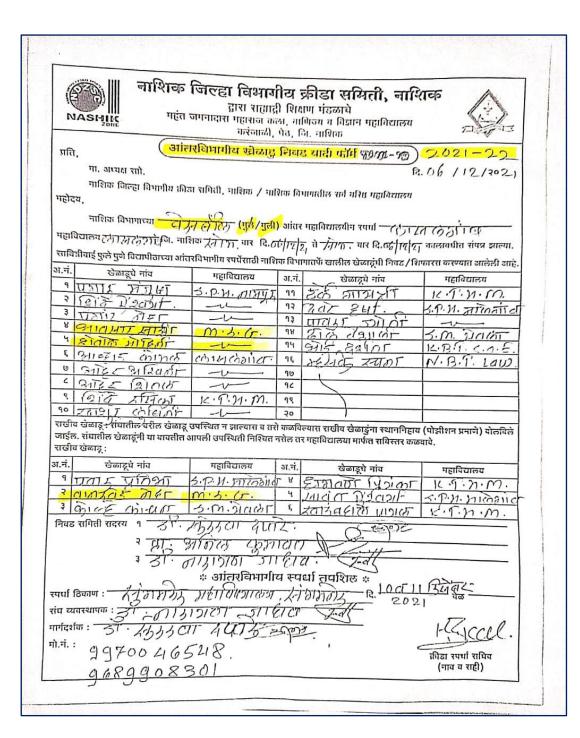

|                      | -n9n                                                                          | उपस्थित<br>के अल्हा विश्वनीय की बा |

Mahendra Sonawane

# SAVITRIBAI PHULE PUNE UNIVERSITY NASHIK DISTRICT ZONAL SPORTS COMMITTEE (Inter - Zonal Sports) No.: 000328 This is to certify that Mr./ Ms. Soponoome Mahendra Student of MSG Malegaen College has represented the Nashik District Zone in the Inter Zonal Athletics Competition held at Pome District Zonal Committee Sports during the year 2021 - 2022 Prof. Dr. Deepak Jundre Secretary, Nashik District Zonal Sports Committee

| Inter Group/ Baseball | Sakshi Bhavsar |
|-----------------------|----------------|
| Inter Group/ Baseball | Mohini Shewale |
| Inter Group/ Baseball | Vankhede Neha  |



| Inter Group/ Basketball | Yasar Erafat       |
|-------------------------|--------------------|
| Inter Group/ Basketball | Abdulla Ahemad     |
| Inter Group/ Basketball | Momin Nabil Ahemad |

| S Z        |                                                         | द्वारा सहा<br>त जमनादास महाराज व | ादी हि<br>कला, व        | क्रीडा समिती, ना<br>१४१ण मंडळाचे<br>गणिज्य व विज्ञान महाविद्यालय<br>जि. नाशिक