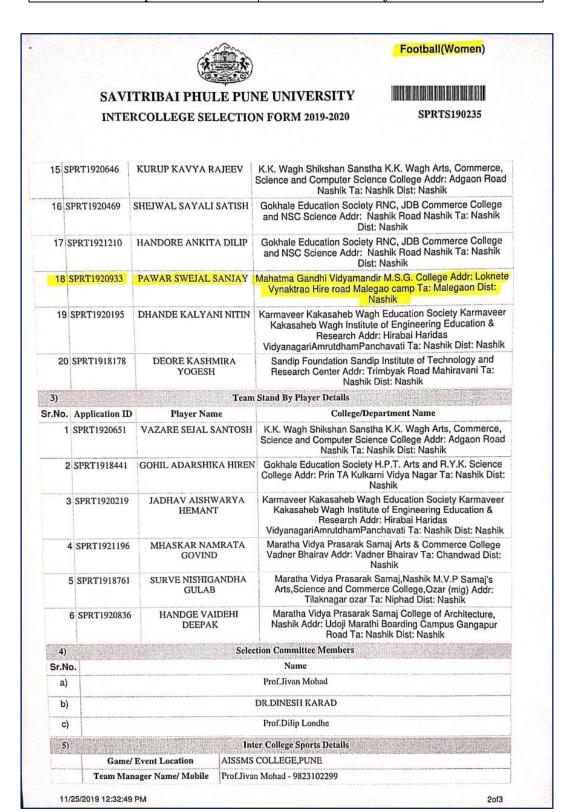

|                                |                                                                                                                                                                                                                       |                                                |                                                                                                 |  |



| Inter Group/Boxing | Ashutosh Bacchav |
|--------------------|------------------|
| Inter Group/Boxing | Ashish Nikam     |

## नाशिक जिल्हा विभागीय क्रीडा समिती,नाशिक

### वार्षिक अहवाल-२०१९-२०



# नाशिक जिल्हा विभागीय क्रीडा समिती,नाशिक

द्वाप, सहााद्री भिक्षण मंडळाने महंत जभनादास महाराज कला, चाणित्य आणि विज्ञान महाविद्यालय,करंजाळी, ता.पेठ, जि. नाशिक



### अंतिम निकाल खोळ: बॉक्सींग (मुले)

आयोजक: प्रा.लहानु कांदळकर

महाविद्यालय :जी.एम.डी.महाविद्यालय,सित्रर

| मुले महाविद्यालयाचे नाव |                 |                        |                               |  |  |  |
|-------------------------|-----------------|------------------------|-------------------------------|--|--|--|
| अ.नं.                   | प्रमाणपत्र क्र. | खेळाडूचे नाव           |                               |  |