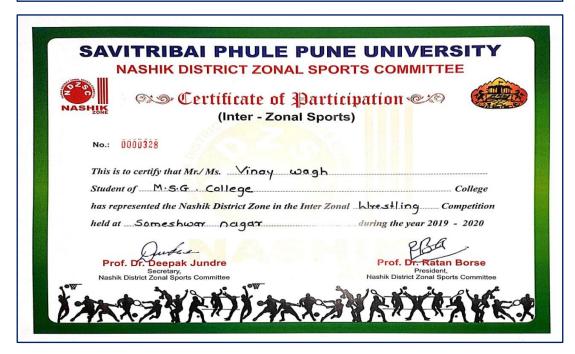

| Studen  | tof M. S.G. College Malego                                         | 20.DCollege                                       |
| has rep | presented the Nashik <mark>District Zone</mark> in the Im          | ter Zonal Wresling Competition                    |
| held at | Someshwar nagar                                                    | during the year 2019 - 2020                       |
|         |                                                                    | ega :                                             |
| Pro     | f. Dr. Deepak Jundre                                               | Prof. Dr. Ratan Borse                             |
| Nashik  | Secretary,<br>District Zonal Sports Committee                      | President, Nashik District Zonal Sports Committee |



| S NASHI   | NASHIK DISTRICT ZONAL SPORTS COMMITTEE  Certificate of Participation (Inter-Zonal Sports)                                                                              |
|-----------|------------------------------------------------------------------------------------------------------------------------------------------------------------------------|
| Th<br>Sta | is is to certify that Mr./Ms. Pritesh Rajput  udent of M.S. G. College Malegoon College  s represented the Nashik District Zone in the Amer Zonal Wresling Competition |
|           | Prof. Dr. Deepak Jundre Secretary, Jashik District Zonal Sports Committee                                                                                              |



| Inter Group/ Kho-Kho | Rakesh Khairnar |
|-------------------