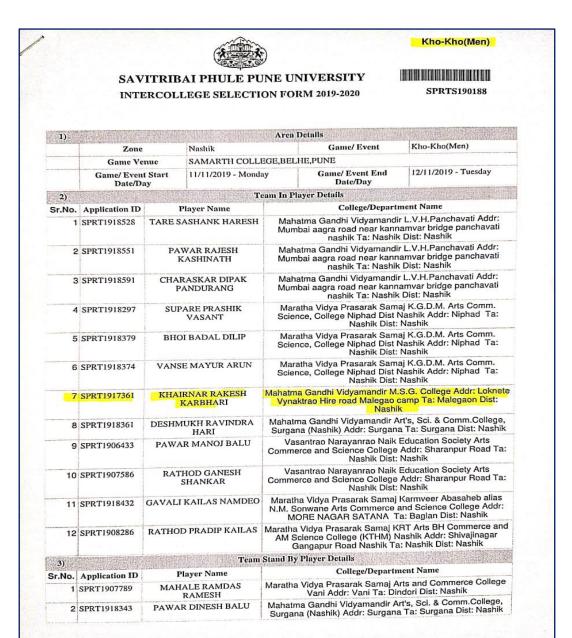

|
|-----------|------------------------------------------------------------------------------------------------------------------------------------------------------------------------|
| Th<br>Sta | is is to certify that Mr./Ms. Pritesh Rajput  udent of M.S. G. College Malegoon College  s represented the Nashik District Zone in the Amer Zonal Wresling Competition |
|           | Prof. Dr. Deepak Jundre Secretary, Jashik District Zonal Sports Committee                                                                                              |



| Inter Group/ Kho-Kho | Rakesh Khairnar |
|----------------------|-----------------|
| Inter Group/ Kho-Kho | Drupati Vasave  |
| Inter Group/ Kho-Kho | Meena Vasave    |



|           | ITRIBAI PHU<br>IASHIK DISTRICT Z                                | conal spor     | TS COMMITTEE<br>patíon &                                          |             |
|-----------|-----------------------------------------------------------------|----------------|-------------------------------------------------------------------|-------------|
| 2012      | (Inter-                                                         | - Zonal Sports |                                                                   |             |
| No.:      |                                                                 |                |                                                                   |             |
| This is a | to certify that Mr./Ms. Deup                                    | rt