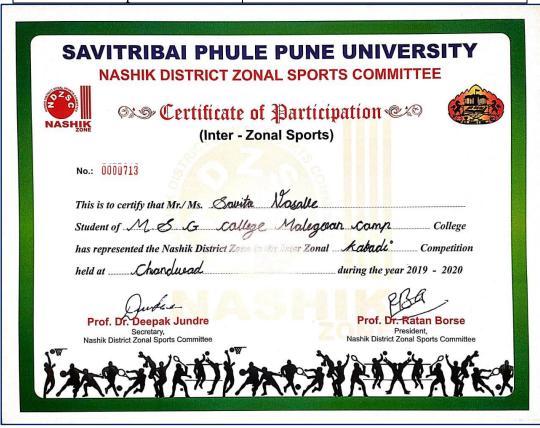

| ce Addr: B Y K Sinnar C                                                                                | .Y.K. (Sinnar) College of<br>College of Commerce Prin T<br>k Ta: Nashik Dist: Nashik             |  |

| Inter Group/ Kabaddi | Savita Vasave  |
|----------------------|----------------|
| Inter Group/ Kabaddi | Ashwini Pawara |







10/7/2019 11:34:10 AM



### Kabaddi(Men)

# SAVITRIBAI PHULE PUNE UNIVERSITY INTERCOLLEGE SELECTION FORM 2019-2020



| SPRTS1901         | E2 |
|-------------------|----|
| 21 17 1 2 1 2 0 1 | 22 |

| 种数值                           | Zone           | <b>国主动和</b> 国制                        |                           | Area De                                                                                                          |                                                                                                                                       |                                                                                                       |  |
|-------------------------------|----------------|---------------------------------------|--------------------------