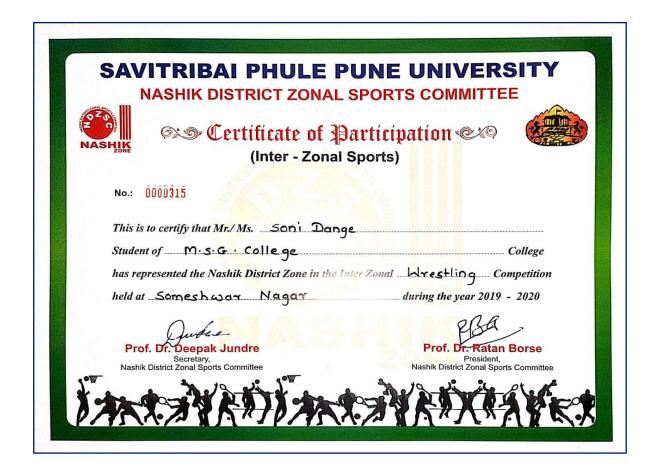

| President, Nashik District Zonal Sports Committee |



| S NASHI   | NASHIK DISTRICT ZONAL SPORTS COMMITTEE  Certificate of Participation (Inter-Zonal Sports)                                                                              |
|-----------|------------------------------------------------------------------------------------------------------------------------------------------------------------------------|
| Th<br>Sta | is is to certify that Mr./Ms. Pritesh Rajput  udent of M.S. G. College Malegoon College  s represented the Nashik District Zone in the Amer Zonal Wresling Competition |
|           | Prof. Dr. Deepak Jundre Secretary, Jashik District Zonal Sports Committee                                                                                              |



| Inter Group/ Kho-Kho | Rakesh Khairnar |
|----------------------|-----------------|
| Inter Group/ Kho-Kho | Drupati Vasave  |
| Inter Group/ Kho-Kho | Meena Vasave    |



|           | ITRIBAI PHU<br>IASHIK DISTRICT Z                                | conal spor     | TS COMMITTEE<br>patíon &                                          |             |
|-----------|-----------------------------------------------------------------|----------------|-------------------------------------------------------------------|-------------|
| 2012      | (Inter-                                                         | - Zonal Sports |                                                                   |             |
| No.:      |                                                                 |