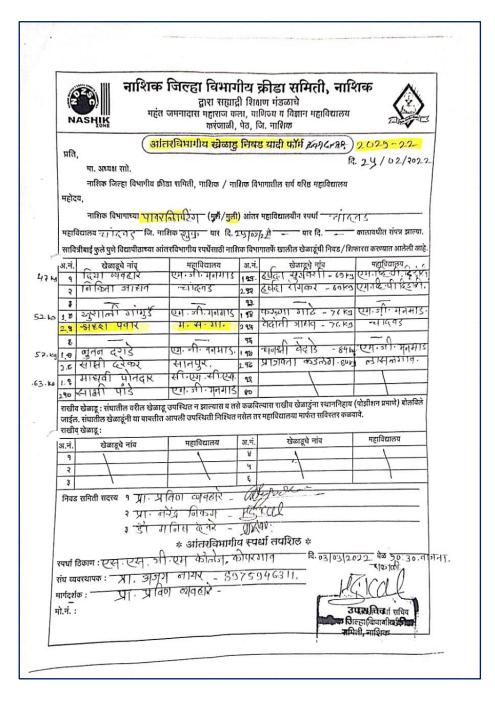

Criterion V - Student Support and Progression

5.3 Student Participation and Activities

KI 5.3.2 Students of the Institution participated in cultural activities during last five years (organized by the institution/other institutions)

### **Students Participation and Certificates**

#### AY 2017-2018

West Zone Inter University/Hockey Pawar Nishant

West zone Inter University/Cricket

Akshay Sonar

National/Karate

Ram K Udikar

AIU/Hockey

**Pawar Nishant** 

National/Baseball

Aishwarya Shinde

| Inter Group/Football | Mahesh Bhambre      |
|----------------------|---------------------|
| Inter Group/Football | Pavan singh Rathore |
| Inter Group/Football | Akshay Salunke      |