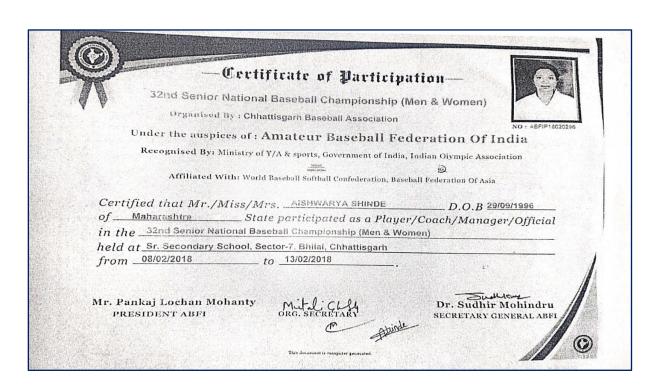

National/Baseball

Aishwarya Shinde

| Inter Group/Football | Mahesh Bhambre      |
|----------------------|---------------------|
| Inter Group/Football | Pavan singh Rathore |
| Inter Group/Football | Akshay Salunke      |