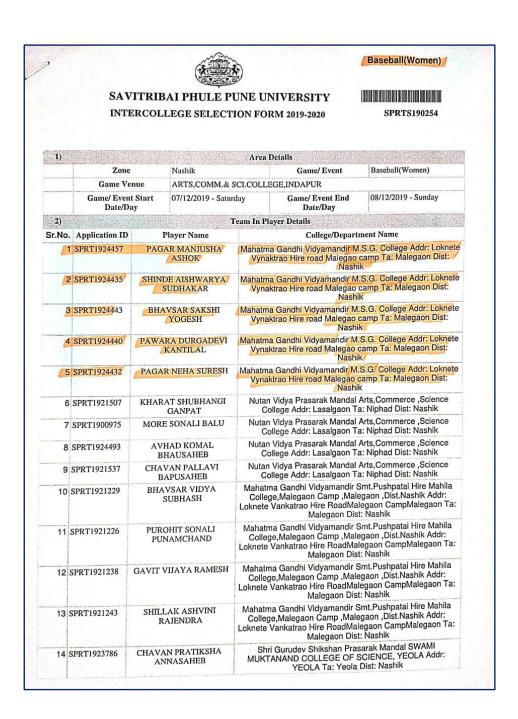

Criterion V - Student Support and Progression

5.3 Student Participation and Activities

KI 5.3.2 Students of the Institution participated in cultural activities during last five years (organized by the institution/other institutions)

### **Students Participation and Certificates**

National/Baseball

Aishwarya Shinde

| Inter Group/Football | Mahesh Bhambre      |
|----------------------|---------------------|
| Inter Group/Football | Pavan singh Rathore |
| Inter Group/Football | Akshay Salunke      |