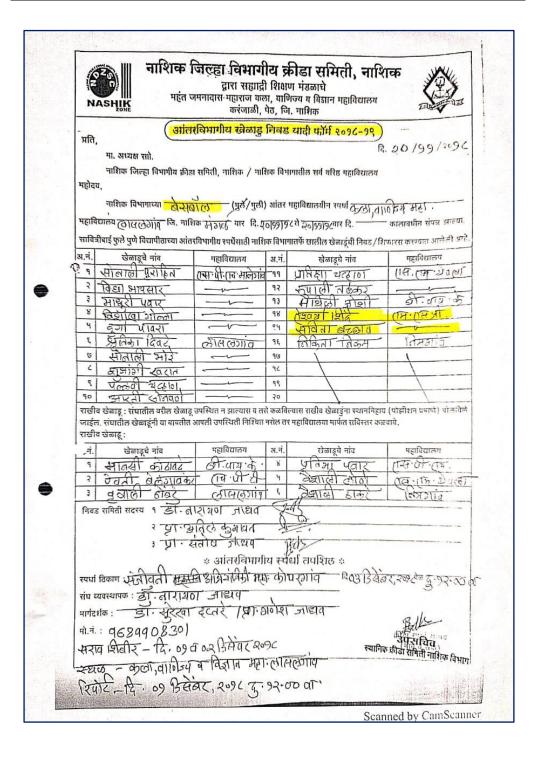

Criterion V - Student Support and Progression

5.3 Student Participation and Activities

KI 5.3.2 Students of the Institution participated in cultural activities during last five years (organized by the institution/other institutions)

### **Students Participation and Certificates**