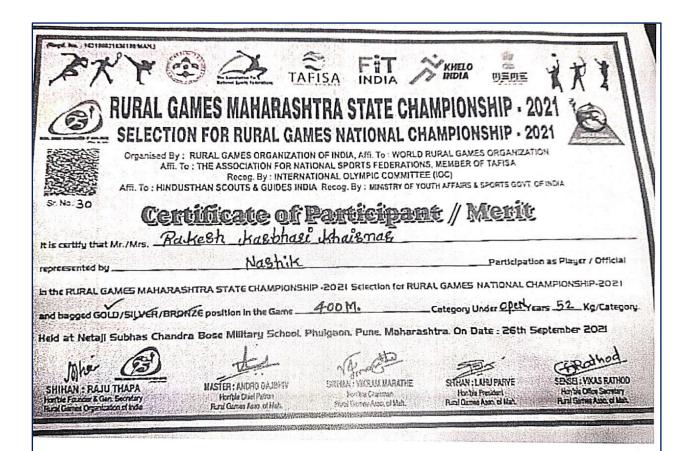

|
| 29 | 29-09-2019  | Ball badminton M | 10 | KRA College Deola           |
| 30 | 29-09-2019  | Ball badminton W | 10 | KRA College Deola           |
| 31 | 19-10-2019  | Handball W       | 12 | KTHM College Nashik         |
| 32 | 20-11-2019  | Handball M       | 12 | MVP College Makhmalabad     |
| 33 | 10-10-2019  | Hockey W         | 16 | SPH Mahila College Malegaon |
| 34 | 09-09-2019  | Hockey M         | 16 | MVP ASC College Satana      |
| 35 | 27-11-2019  | Boxing M         | 08 | GMD College Sinnar          |

Dr. D.B. Jundre

Dr. R. Y. Borse

### AY 2021-2022

National/Baseball Manjusha Pagar



| State/Athelatics    | Khairnar Rakesh |  |
|---------------------|-----------------|--|
| National/Athelatics | Khairnar Rakesh |  |
| National/Athelatics | Khairnar Rakesh |  |



















Organised By : RURAL GAMES ORGANIZATION OF INDIA AIII, to : WORLD RURAL GAMES ORGANIZATION AMI. TO: THE ASSOCIATION FOR NATIONAL SPORTS FEDERATIONS, MEMBER OF: TAFISA, Recognised By: INTERNATIONAL OLYMPIC COMMITTEE (IOC)

AMI. TO : HINDUSTHAN SCOUTS & GUIDES INDIA RECOG. BY : MINISTRY OF YOUTH AFFAIRS & SPORTS GOVT. OF INDIA

### **MERIT / PARTICIPANT**

Sr.No.: RG01/154

It is certify that Mr. / Mrs. RAKESH KARBHARI KHAIRNAR

represented by M.S.G. (MAHARASTRA) Participation as per Player / Official

in the RGOI - RURAL GAMES NATIONAL CHAMPIONSHIP - 2021

and bagged GOLD / SILVER / BRONZE Medal in the Game ATHLETICS

4x100 Relay Category. Under 10/14/17/19 and 19 Years above age group.

Held at Netaji Subhash Chandra Bose Military School, Phulgaon, Pune.

Maharashtra. On