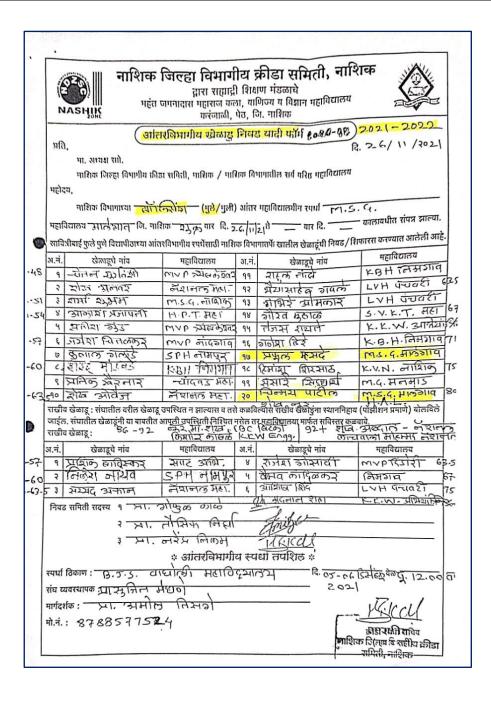

Criterion V - Student Support and Progression

5.3 Student Participation and Activities

KI 5.3.2 Students of the Institution participated in cultural activities during last five years (organized by the institution/other institutions)

### **Students Participation and Certificates**

#### AY 2017-2018

West Zone Inter University/Hockey Pawar Nishant

West zone Inter University/Cricket

Akshay Sonar

National/Karate

Ram K Udikar

AIU/Hockey

**Pawar Nishant** 

National/Baseball

Aishwarya Shinde

| Inter Group/Football | Mahesh Bhambre      |
|----------------------|---------------------|
| Inter Group/Football | Pavan singh Rathore |
| Inter Group/Football | Akshay Salunke      |