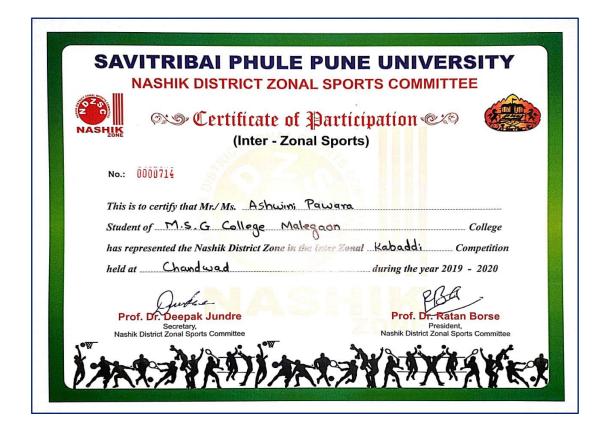

| ce Addr: B Y K Sinnar C                                                                                | .Y.K. (Sinnar) College of<br>College of Commerce Prin T<br>k Ta: Nashik Dist: Nashik             |  |

| Inter Group/ Kabaddi | Savita Vasave  |
|----------------------|----------------|
| Inter Group/ Kabaddi | Ashwini Pawara |







10/7/2019 11:34:10 AM



### Kabaddi(Men)

# SAVITRIBAI PHULE PUNE UNIVERSITY INTERCOLLEGE SELECTION FORM 2019-2020



| SPRTS1901         | E2 |
|-------------------|----|
| 21 17 1 2 1 2 0 1 | 22 |

| 种数值                           | Zone           | <b>国主动和</b> 国制                        |                           | Area De                                                                                                          |                                                                                                                                       |                                                                                                       |  |
|-------------------------------|----------------|---------------------------------------|---------------------------|