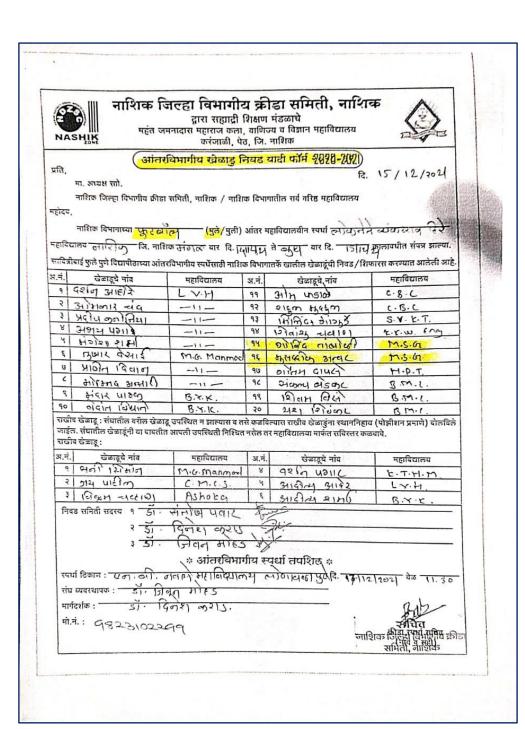

्यालय |
|-------|---------------|--------------|-------|----------------|-------------|
| 3     | aleid obil    | वा'.वाय.के   | R     | बाराव राहान    | सपट         |
|       |               | <i>भपकार</i> | 4     | युगम होले      | रात का दार  |
| *     | आर्यन चटान    | 1 जट के।     | Ę     | थानन भावर      | क के वाह्य  |

निवड समिती सदस्य १ प्रा. कापिट्र श्रिरद्वाह 5 AI. APIEL क सुर \* आंतरविभागीय स्वर्धा तपशिल \*

स्पर्धा विकाण: सिंहडा उटन वि एन कालेन, सुभगाव, पुर्व दि. 2 2 2022 रांच व्यवस्थापक: प्रा . न्यापिट्र श्रिट्सा ६ - युड्यन्युन्युन्द

मार्गदर्शक: प्रा. प्रकाश दीकें - 9096050086 मो.नं. :

समिती, नाशिक

| Inter Group/ Football | Govinda Tamboli |
|-----------------------|-----------------|
| Inter Group/ Football | Musaddik Anvar  |
| Inter Group/ Football | Mrunal Kulkarni |





### नाशिक जिल्हा विभागीय क्रीडा समिती, नाशिक



द्वारा राह्याद्री शिक्षण गंडळाचे महत जमनादास महाराज कला, वाणिज्य व विद्वान महाविद्यालय करंजाली, पेठ, जि. नाशिक

आंतरविभागीय खेळाडु निवह यादी पॉर्म ३,००००,

प्रति,

2029-72- 2. 03 /92/2028

मा. अच्यक्ष साो. নাशिक जिल्हा विभागीय क्रीष्ठा राभिती, नाशिक / नाशिक विभागातील सर्व यरिष्ठ महाविद्यालय

महोदय,

— (मूर्ल) आंतर महाविद्यालयीन स्पर्धा हो. एम स्ट्रा. को द्रायी महाविद्यालय <u>नाशिक खुक</u> वार दि. - यार दि. -– कालायधीत संपन्न झाल्या.

सावित्रीवाई फुले पुणे विद्यापीठाच्या आंतरविभागीय स्पर्धेसाठी नाशिक विभागातर्फे खालील खेळाठूंमी निवड/शिफारस करण्यात आलेली आहे.

|         | विश्व कुल पुण विद्यापिकाच्या आत | महाविद्यालय | अ.नं.  | खेळाडूचे नांव               | महाविद्यालय            |
|---------|---------------------------------|-------------|