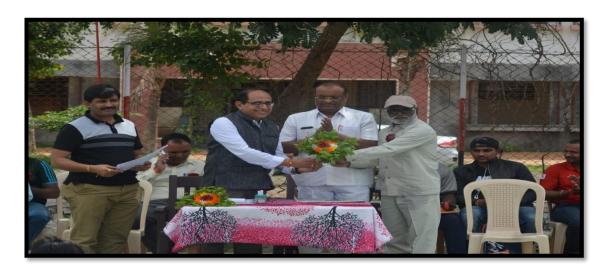

ers holds the first place in Inter-Collegiate Competition held at Nashik.
- ❖ We are very proud that our college Hockey team stood Runner-up and also Football and Khokho boys had won third place in Nasik Zone Inter-Collegiate competition.
- \* MSG College Physical Director Dr. Dinesh Karad who has been appointed as a member of boys Hockey selection committee of SPPU University.
- ❖ I am thankful to our Gymkhana Secretary Mahesh Bhamare & all the sports Students of our college.
- ❖ I am also kindly thankful of our honorable Principal Dr. D.F. Shirude sir & Management for their Encouragement & support throughout the year 2018-19.

Thanking You



Dr.Dinesh Karad

Director of Physical Education and Sports.

## **Departmental Organization, Calibration and Participated activities of 2018-19**



# **Opening Ceremony of Inter Colligate Basketball Girls Tournament**





**Calibration of International YOGA Day** 



**Inter University Football Participated Students** 





Inter College Participated Students Weight Lifting And Judo



**Inter Collegiate Participated Volleyball Team** 



**Inter Collegiate Participated Basketball Team** 



Inter Collegiate Participated Kabaddi Team



Inter Collegiate Participated Kho-Kho Team



**Runner of Inter-Collegiate competition Hockey** 



**Third Position in Inter-Collegiate competition Football** 





Represented for M S Gosavi's State Level Cricket Competion



# **Paper News**

|                                            | ALTER ANTONE CONTRACTOR AND ANTONE AND ANTONE AND ANTONE AND